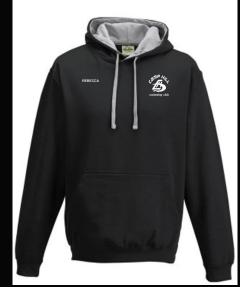

### **VARSITY HOODIE**

Product code: CHS.JH003 80% cotton / 20% polyester Sizes: XS(34"), S(36"), M(40"), L(44"), XL(48"), 2XL(52"), 3XL(56") Embroidered left chest: Camphill Logo Embroidered right chest: Name (optional at extra cost) Printed Back: Camphill Logo

### Price: **£17.50** each