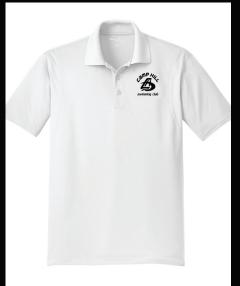

### **POLO SHIRT**

Product code: CHS.1150W 50% cotton / 50% polyester Sizes: XS(36"), S(38"), M(42"), L(44"), XL(48"), 2XL(50"), 3XL(52") Embroidered left chest: Camphill Logo Printed Back: Camphill Logo

#### Price: **£10.00** each