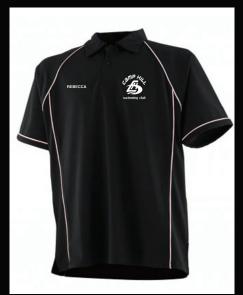

### WOMENS PERFORMANCE Polo Shirt

Product code: CHS.LV371B 100% polyester. Coolplus® Sizes: S/10(34"), M/12(35"), L/14(37"), XL/16(39"), 2XL/18(41") Embroidered left chest: Camphill Logo Embroidered right chest: Name (optional at extra cost) Printed Back: Camphill Logo

#### Price: **£17.50** each