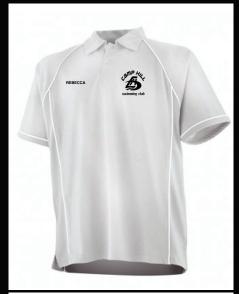

### MENS PERFORMANCE Polo Shirt

Product code: CHS.LV370W 100% polyester. Coolplus®

Sizes: XS(36"), S(38"), M(40"), L(42"), XL(44"), 2XL(48"), 3XL(52")

Embroidered left chest: Camphill Logo Embroidered right chest: Name (optional at extra cost) Printed Back: Camphill Logo

#### Price: **£17.50** each