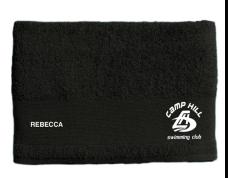

### **BATH TOWEL**

Product code: CHS.89001 100% cotton Sizes: 70 x 140cm Embroidered left corner: Camphill Logo Embroidered right corner: Name

BACKPACK Product code: CHS.70200 600D polyester Sizes: 43 x 33 x 17cm Embroidered pocket: Camphill Logo