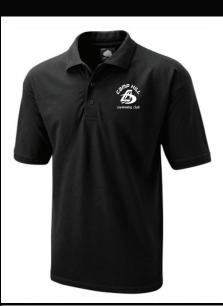

#### Price: £13.50 each

POLLO SHIRT Product code: CHS.1150B 50% cotton / 50% polyester Sizes: XS(36"), S(38"), M(42"), L(44"), XL(48"), 2XL(50"), 3XL(52") Embroidered left chest: Camphill Logo Printed Back: Camphill Logo

#### Price: £10.00 each