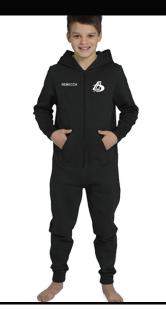

### ONESIE

Product code: CHS.CC001 80% cotton / 20% polyester Sizes: XS(32"), S/M(36"/38"), L/XL(40"/42"), 2XL(46") Embroidered left chest: Camphill Logo Embroidered right chest: Name (optional at extra cost)