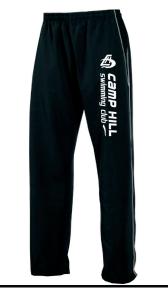

TRACK PANTS Product code: CHS.TL69 100% polyester microfibre Sizes: S(28/30"), M(32"), L(34"), XL(36"), 2XL(38") Printed Left Leg: Camphill Logo

### Price: **£20.00** each