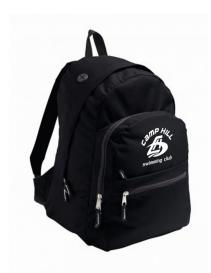

### **BATH TOWEL**

Product code: CHS.89001 100% cotton Sizes: 70 x 140cm Embroidered left corner: Camphill Logo Embroidered right corner: Name

BACKPACK Product code: CHS.70200 600D polyester Sizes: 43 x 33 x 17cm Embroidered pocket: Camphill Logo