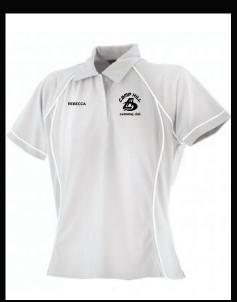

### WOMENS PERFORMANCE Polo Shirt

Product code: CHS.LV371B 100% polyester. Coolplus® Sizes: S/10(34"), M/12(35"), L/14(37"), XL/16(39"), 2XL/18(41") Embroidered left chest: Camphill Logo Embroidered right chest: Name (optional at extra cost) Printed Back: Camphill Logo

#### Price: **£17.50** each