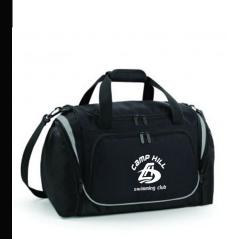

## PRO TEAM LOCKER BAG

600D/420D polyester combination

Sizes: 48 x 30 x 27cm

Embroidered pocket: Camphill Logo