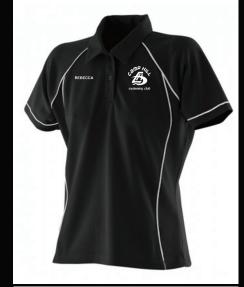

### WOMENS PERFORMANCE Polo Shirt

Product code: CHS.LV371B 100% polyester. Coolplus® Sizes: S/10(34"), M/12(35"), L/14(37"), XL/16(39"), 2XL/18(41") Embroidered left chest: Camphill Logo Embroidered right chest: Name (optional at extra cost) Printed Back: Camphill Logo

#### Price: **£17.50** each