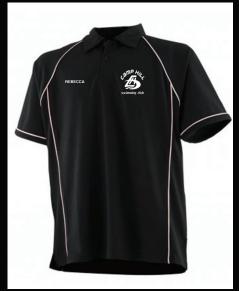

### MENS PERFORMANCE POLO SHIRT

Product code: CHS.LV370B 100% polyester. Coolplus®

Sizes: XS(36"), S(38"), M(40"), L(42"), XL(44"), 2XL(48"), 3XL(52")

Embroidered left chest: Camphill Logo Embroidered right chest: Name (optional at extra cost) Printed Back: Camphill Logo

#### Price: **£17.50** each