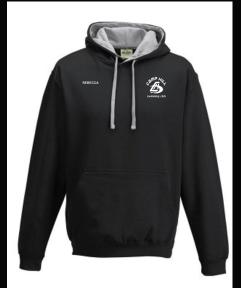

### **VARSITY HOODIE**

Product code: CHS.JH003 80% cotton / 20% polyester Sizes: XS(34"), S(36"), M(40"), L(44"), XL(48"), 2XL(52"), 3XL(56") Embroidered left chest: Camphill Logo Embroidered right chest: Name (optional at extra cost) Printed Back: Camphill Logo

### Price: **£17.50** each